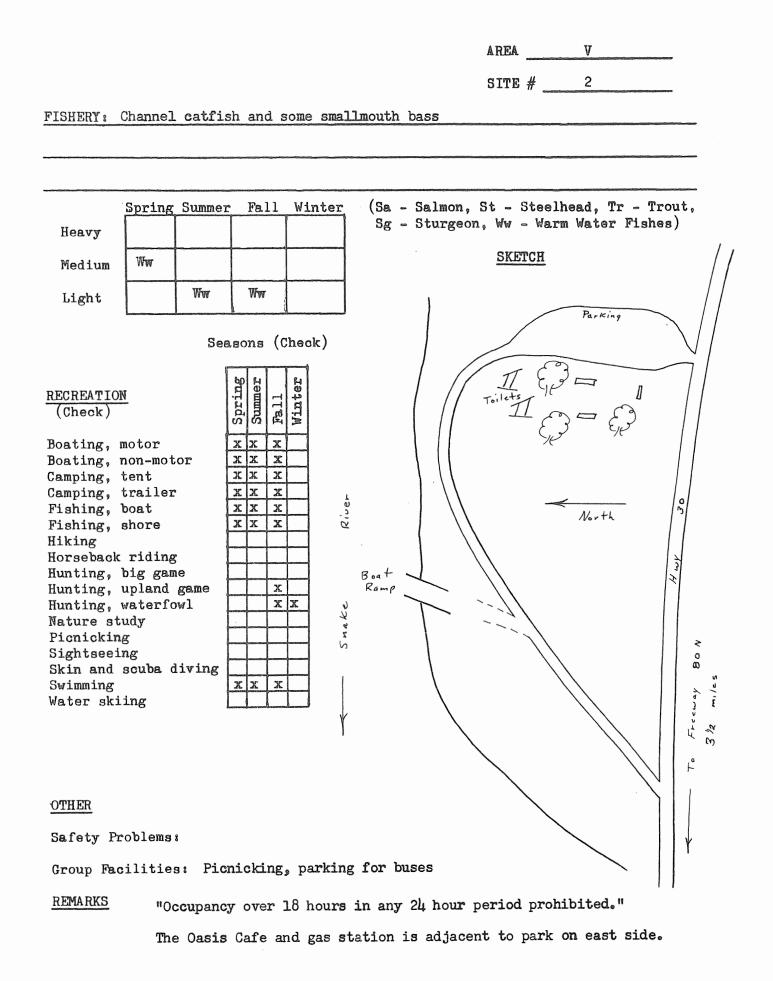

|                  |
| Development:                                        |                                               | • •              |
| Boat Ramp: Type                                     | Number of                                     | lanes            |
|                                                     | Roads                                         |                  |
|                                                     | cars or                                       |                  |
| This site will accommodate _a                       | nglers in the Huffman Island a                | rea at the head  |
| of Brownlee Reservoir.                              |                                               |                  |



| Snake River                                                | System                                | Site                                       | No. <u>3</u>                                                                                                    |
|------------------------------------------------------------|---------------------------------------|--------------------------------------------|-----------------------------------------------------------------------------------------------------------------|
| V                                                          | Area                                  | Prior                                      | ityD                                                                                                            |
| Name Big B