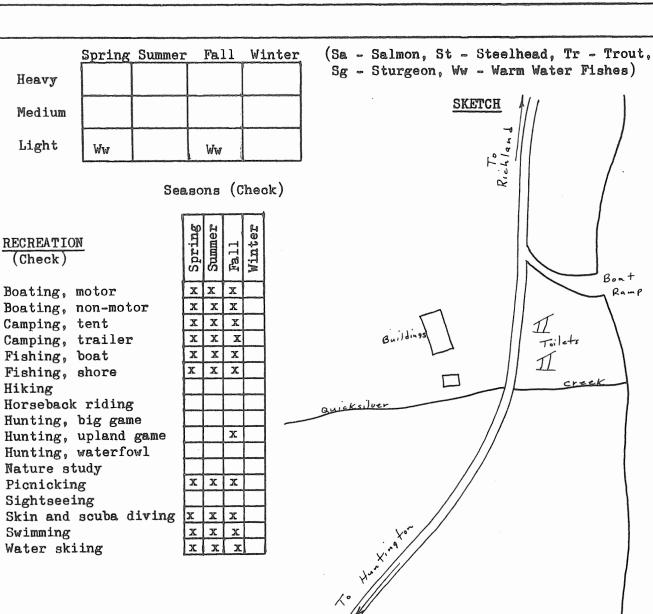

|                                          |                                                                                                                 |
| Parking area $\underline{X}$      |                                    |                                            |               |                                          |                                                                                                                 |
| This site will accomm             | odate <u>anglers on</u>            | lower Brownlee                             | Reservoi      | ir.                                      | @J@79755an@370@sev@s@naturesee                                                                                  |

.

(

(

| AREA |  |
|------|--|
|------|--|



TV



## FISHERY: Channel catfish, smallmouth bass and crappie.

#### OTHER

Safety Problems: Deep water

Group Facilities:

<u>REMARKS</u> This is a mining claim now but would make a very nice recreation site in the future. This location is where the road from Richland first hits the reservoir. Quicksilver Creek is a good all-year stream.

45

Brown

Reserve

| Snake Rive                    | er System            |                   | Site No.                                     | 5