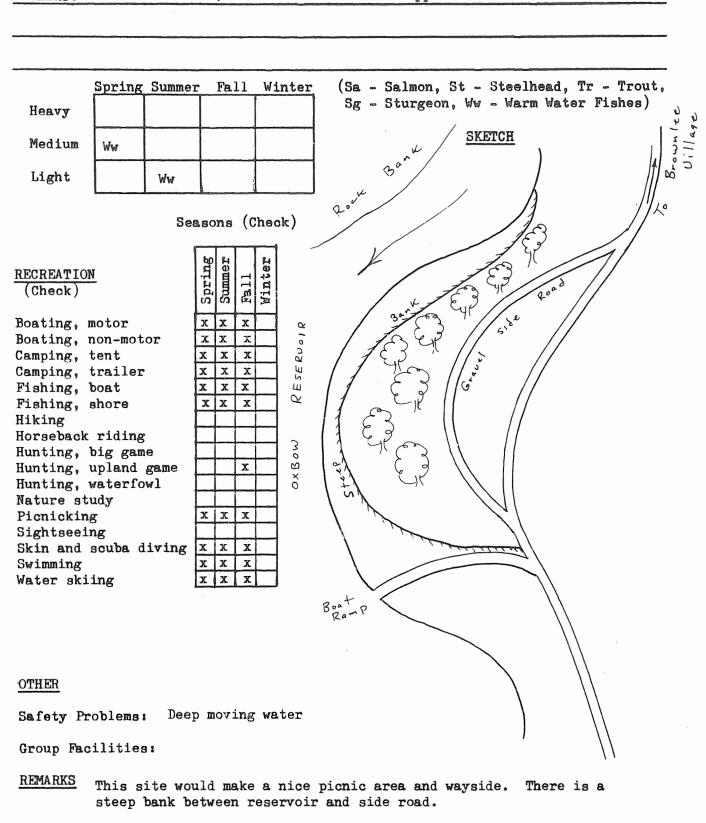

The Bureau of Land Management maintains Steck Park\* on the Idaho side of the reservoir across from Burnt River. The park provides trailer space, camping facilities, picnic tables, fireplaces, rest rooms, drinking water and a boat launching ramp; and is landscaped with trees, shrubbery and lawn. Woodhead Park\*, also on the Idaho side but maintained by Idaho Power Company, is situated at the mouth of Brownlee Creek where the Brownlee-Cambridge Highway leaves the reservoir. This park provides trailer space, camping facilities, picnic tables equipped with electrical outlets, rest rooms and drinking water. The park is landscaped with trees, shrubbery and lawn.

The fishery in Brownlee is very similar to that in Oxbow Reservoir. Channel catfish, smallmouth bass, and crappie are the major species taken. The better angling exists at the head end of the reservoir and at the end of Powder River Arm where there is moving water. Angling pressure is heaviest in spring when the weather is pleasant, but even then the angling intensity is not considered heavy by state-wide standards. When summer arrives the weather becomes extremely hot and angler use drops off considerably.

See fold-out map for location of these parks.

36

Page 39 of 81

In the fall the side canyons of the reservoir afford excellent chukar hunting for those using the Richland-Huntington road and also the reservoir via boat as avenues of access to the canyons and rimrocks.