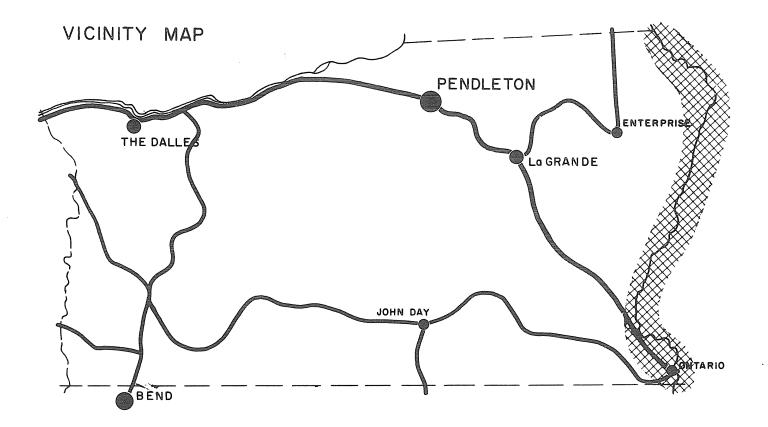

The Snake River forms the state boundary between northeastern Oregon and west central Idaho. The river forms the Oregon border for 223 miles.

Two main highways link this part of the state with the main centers of population in western Oregon: Interstate 80 through LaGrande and U. S. 26 through John Day.