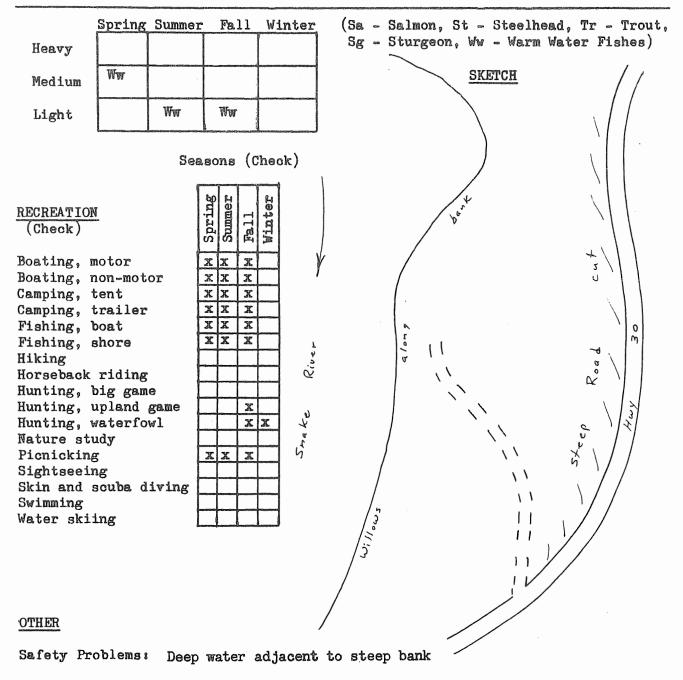

### Safety Problems: Deep water

REMARKS: A large parking area and boat launching ramp operable to elevation 1337 (173 foot drawdown) of the reservoir will be installed on the west side of the Imnaha Arm of the reservoir opposite Cow Creek. This area will provide the principal boat launching facility on the Oregon side. At present time the mouth of Cow Creek on the Imnaha River is a very popular spring steelhead fishing area. During the peak of the season (Feb. and March) many anglers camp in both tents and trailers. Also, Cow Creek is the beginning of the Imnaha trail which follows the river to its mouth. This trail is used heavily during the spring steelhead season.