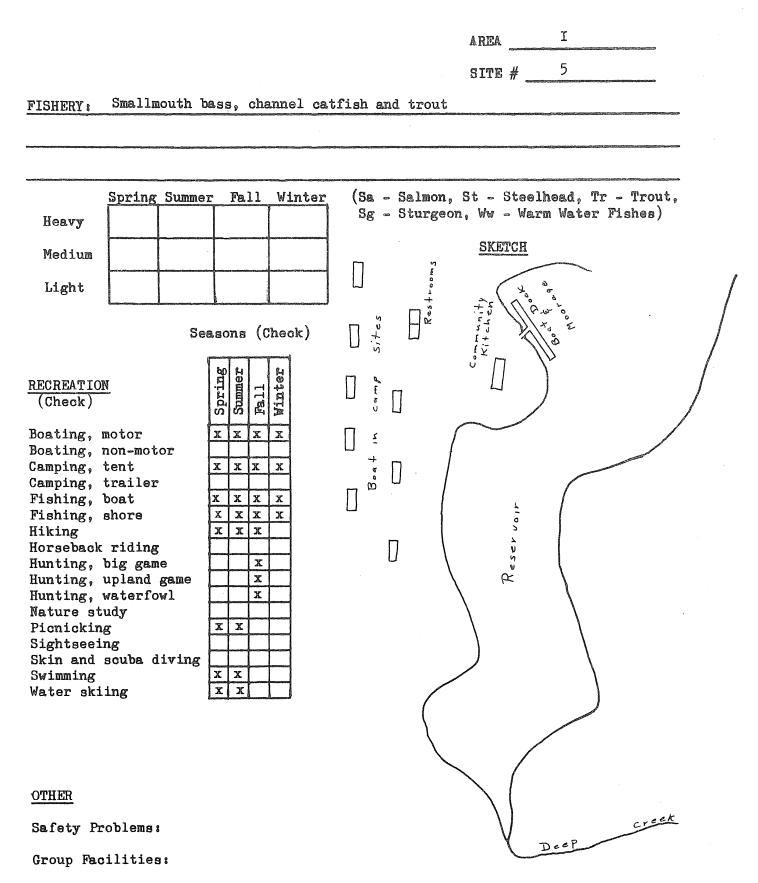

Note: This site will be flooded when High Mountain Sheep Reservoir is filled.

| Snake River                                                                                            | System             | Site N                                                                                                         | o. <u>5</u>                                             |
|--------------------------------------------------------------------------------------------------------|--------------------|----------------------------------------------------------------------------------------------------------------|---------------------------------------------------------|
| I                                                                                                      | Area               | Priori                                                                                                         | ty <u>A</u>                                             |
| Name Deep Creek Recrea                                                                                 | ation Site         |                                                                                                                |                                                         |
| Location At mouth of 1                                                                                 | Deep Creek         | · · · · · · · · · · · · · · · · · · ·                                                                          | West Bank                                               |
| $\frac{4N}{T 3 \overline{A}}$ , R $\frac{44\varepsilon}{\overline{A}}$ , Sec. $\frac{3}{\overline{A}}$ | E: River Mile      | 199 County                                                                                                     | Wallowa                                                 |
| Ownership: Public                                                                                      | J. S. Forest Serv  | ice                                                                                                            | ₽₩₽₽₩₩₩₽₩₽₩₽₽₩₽₩₽₩₽₩₽₩₽₩₽₩₽₩₽₩₽₩₽₩₽₩₽₩                  |
| Private                                                                                                | Tax Lot No.        | Number of                                                                                                      | owners                                                  |
|                                                                                                        | DESCRIPT           | ION                                                                                                            |                                                         |
| Land Type Rolling for                                                                                  | othills in canyon  | ngan ngga agun gala na na haga ng mga ng |                                                         |
| Cover type Sparse gras                                                                                 | 38                 |                                                                                                                | anne agu agus agus agus agus agus agus agus             |
| Road access None                                                                                       |                    | , Condition                                                                                                    | un ann an a star an |
| Flows Fluctuating                                                                                      | Water              | quality Poo                                                                                                    | r                                                       |
| Present stage of devel                                                                                 | opment <u>None</u> |                                                                                                                |                                                         |
| -<br>-                                                                                                 | ANGLER N           | EEDS                                                                                                           |                                                         |
| Acquisition:                                                                                           | Acres,             |                                                                                                                | Feet of frontage                                        |
| Type of co                                                                                             | nveyance           |                                                                                                                |                                                         |
| Development:                                                                                           |                    |                                                                                                                |                                                         |
| Boat Ramp: Type _                                                                                      |                    | Number                                                                                                         | of lanes                                                |
|                                                                                                        |                    |                                                                                                                |                                                         |
|                                                                                                        |                    |                                                                                                                | car-trailer units                                       |
| This site will accommo                                                                                 |                    |                                                                                                                | along the lower                                         |
|                                                                                                        | Mountain Sh        | eep Reservoir.                                                                                                 |                                                         |

REMARKS The Deep Creek site is the most remote and can be reached by boat only. Twenty-four camp units with tables and fireplaces will be provided with a community kitchen for all camps. A dock and moorage facility will be built on the reservoir.