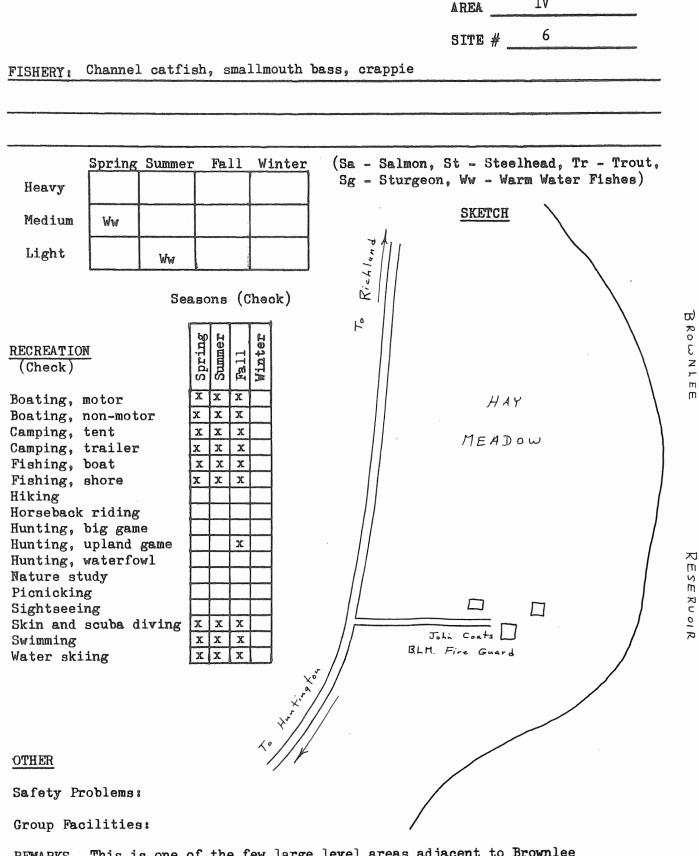

The reservoir supports a large population of warm-water fish with channel catfish, smallmouth bass, and crappie being the most readily taken by anglers. Although fall is the season of least use on the reservoir, this is the time of year the smallmouth fishing is at its best. Generally speaking, anglers do not seek one particular species of fish; they just come to catch anything that will bite.

Access on the Oregon side is not much of a problem since a paved highway parallels the reservoir for its entire length. Three boat ramps have been developed along the reservoir; a fourth site is recommended at a suitable place about one mile below Brownlee Village. In addition, there are many roadways that go to the waters edge along the reservoir but these access points have no level area for parking except the narrow highway shoulder.