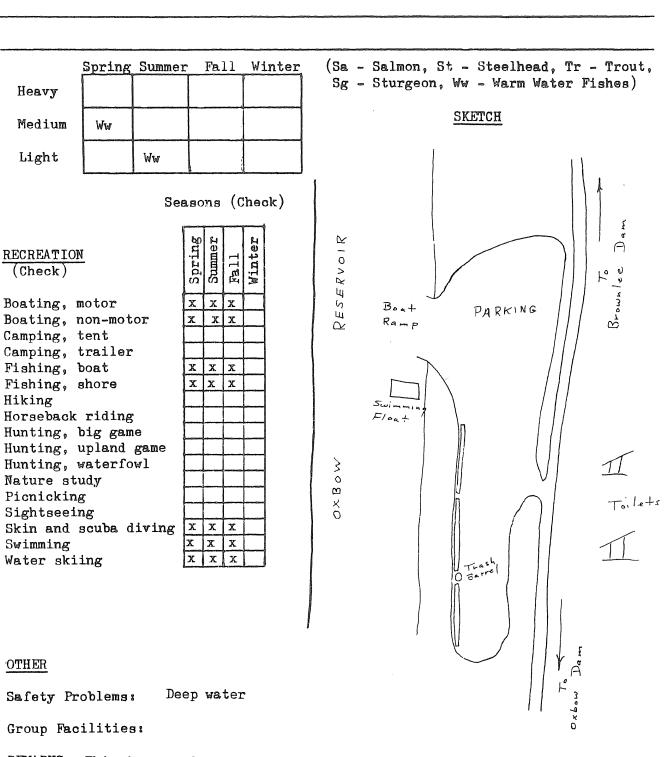

#### AREA III

Oxbow Dam, at the present time, is the lowest hydroelectric project in operation on the upper Snake River. The dam is located at the upstream end of a natural oxbow with the penstocks tunneled through the mountain that forms the oxbow. The reservoir extends 13 miles upstream where it meets moving water about a mile below Brownlee Dam.

The reservoir supports a large population of warm-water fish with channel catfish, smallmouth bass, and crappie being the most readily taken by anglers. Although fall is the season of least use on the reservoir, this is the time of year the smallmouth fishing is at its best. Generally speaking, anglers do not seek one particular species of fish; they just come to catch anything that will bite.

Access on the Oregon side is not much of a problem since a paved highway parallels the reservoir for its entire length. Three boat ramps have been developed along the reservoir; a fourth site is recommended at a suitable place about one mile below Brownlee Village. In addition, there are many roadways that go to the waters edge along the reservoir but these access points have no level area for parking except the narrow highway shoulder.

McCormick Park located on the Idaho side below Brownlee Dam at the mouth of Wildhorse Creek is owned and managed by Idaho Power Company. The park provides trailer space, camping facilities, picnic tables equipped with electrical outlets, restrooms, hot and cold showers and drinking water. The park is landscaped with trees, shrubbery, and lawn.