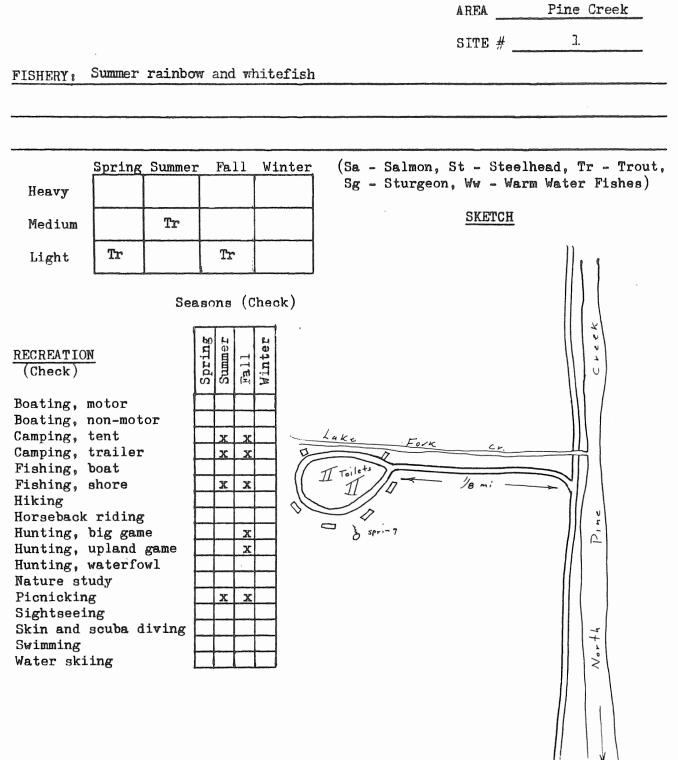

### PINE CREEK AREA

Main Pine Creek heads on the north side of the Wallowa Mountains and travels east 40 miles to the Snake River at Oxbow. The stream system has a steep gradient throughout except for Pine Valley. East Pine Creek coming from the north meets the main creek about four miles east of Halfway; North Pine joins Pine Creek about 13 miles above the mouth along the Halfway-Oxbow highway.

The entire stream system needs check-dam development and habitat improvement to provide resting areas for trout. At present the streams are shallow, fast-moving and have no areas of quiet water. At the head of the Pine Valley, irrigation diversions take nearly all water from main Pine Creek; consequently, all angling activity is concentrated in the national forest above these diversions.

North and East Pine Creeks get moderate angler use upon a limited population of rainbow trout and whitefish. Main Pine Creek above Carson receives 8,000 hatchery rainbows annually around Cornucopia. This area gets heaviest use in the stream system. One Forest Service campground exists on North Pine Creek. Main Pine Creek needs limited Forest Service campground development since no facilities exist on National Forest land in this area.

| Snake River System                          |                                                         | Site No.                                                                                    | l                                                                                                              |
|---------------------------------------------|---------------------------------------------------------|---------------------------------------------------------------------------------------------|----------------------------------------------------------------------------------------------------------------|
| Pine Creek Area                             |                                                         | Priority                                                                                    | Completed                                                                                                      |
| Name Lake Fork (North Pine C                | reek)                                                   |                                                                                             |                                                                                                                |
|                                             |                                                         |                                                                                             |                                                                                                                |
|                                             |                                                         |                                                                                             |                                                                                                                |
| Location <u>8 miles upstream fr</u>         | om mouth of North                                       | Pine Creek,                                                                                 | West Bank                                                                                                      |
| T_6S_, R_47E, Sec. 25 : Ri                  | ver Mile                                                | _County                                                                                     | Baker                                                                                                          |
| Ownership: Public U.                        | S. Forest Servic                                        | e                                                                                           | ₩.₩.₩.₩.₩₩₩₩₩₩₩₩₩₩₩₩₩₩₩₩₩₩₩₩₩₩₩₩₩₩₩₩₩₩                                                                         |
| Private Ta                                  | x Lot No                                                | Number of own                                                                               | ers                                                                                                            |
|                                             | DESCRIPTION                                             |                                                                                             |                                                                                                                |
| Land Type <u>Steep mountains</u>            | e yn ynwrai arwydd y y gad arwyd a'r dda dalar y arwydd |                                                                                             |                                                                                                                |
| Cover type <u>Coniferous trees</u>          |                                                         | a dan dalam ta shiri kina da ka ba sa ka da sa ka da sa |                                                                                                                |
| Road access Two lane gravel                 |                                                         |                                                                                             |                                                                                                                |
| High - spring<br>Flows <u>Good - summer</u> | Water quality                                           | Good                                                                                        |                                                                                                                |
| Present stage of development                |                                                         |                                                                                             |                                                                                                                |
|                                             | ANGLER NEEDS                                            |                                                                                             |                                                                                                                |
| Acquisition:                                | Acres,                                                  |                                                                                             | Feet of frontage                                                                                               |
| Type of conveyance                          | e                                                       |                                                                                             |                                                                                                                |
| Development:                                |                                                         |                                                                                             |                                                                                                                |
| Boat Ramp: Type                             |                                                         | Number of                                                                                   | lanes                                                                                                          |
| ToiletsTre                                  | ils                                                     | Roads                                                                                       |                                                                                                                |
| Parking area; For                           | Cars OI                                                 | ·                                                                                           | ear-trailer units                                                                                              |
| This site will accommodate <u>t</u>         | rout anglers on N                                       | orth Pine Cre                                                                               | ek and deer and                                                                                                |
| elk hunters in this ar                      | ea in the fall.                                         |                                                                                             | un taur ben af feast |

#### REMARKS

This campground receives some camping by anglers and more extensive camping by deer and elk hunters.