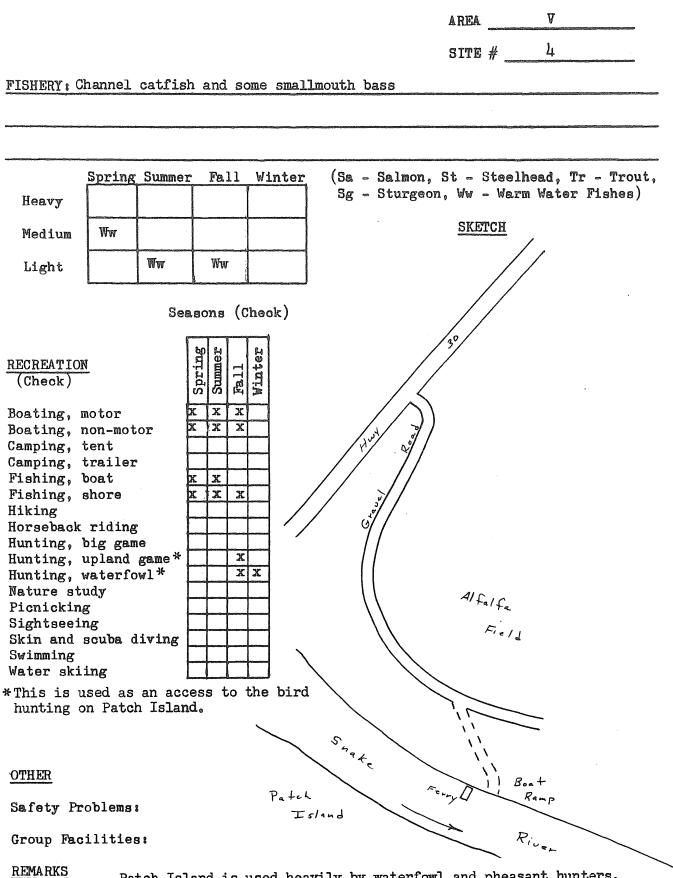

able for expansion as the use increases.

| Snake Rive                               | er System        | n                              | Site No.                                                                                                       | 4                |
|------------------------------------------|------------------|--------------------------------|----------------------------------------------------------------------------------------------------------------|------------------|
| <del></del>                              | Area             |                                | Priority                                                                                                       | Complete         |
| Name Dug Bar                             | ,                | -                              |                                                                                                                |                  |
| Location Th<br>Oregon $49E$<br>T 4N R SW | irty miles north | i of Immaha<br>iver Mile 196.5 | ,                                                                                                              | West Bank        |
|                                          |                  |                                |                                                                                                                |                  |
|                                          |                  | ax Lot No. 800 N               |                                                                                                                | ers one          |
|                                          |                  | DESCRIPTION                    |                                                                                                                |                  |
| Land Type                                | lountainous with | hay meadow at river            | r.                                                                                                             |                  |
| Cover type _G                            | rass             |                                | ndura mengadakan dia pelantakan dia pelantakan dia pelantakan dia pelantakan dia pelantakan dia pelantakan dia |                  |
|                                          |                  | -private, Cond                 |                                                                                                                | ood              |
| Flows Fluct                              | uating           | Water quality                  | Go                                                                                                             | ood              |
|                                          |                  | Ranch with cabins              |                                                                                                                |                  |
|                                          |                  | ANGLER NEEDS                   |                                                                                                                |                  |
| Acquisition:                             |                  | _ Acres,                       |                                                                                                                | Feet of frontage |
|                                          | Type of conveyan | ce                             |                                                                                                                |                  |
| Development:                             |                  |                                |                                                                                                                | ••               |
| Boat Ra                                  | mp: Type         |                                | Number of                                                                                                      | lanes            |
|                                          |                  | ails                           |                                                                                                                |                  |
| Parking                                  | area; For        | Cars or                        | c                                                                                                              | ar-trailer units |
| This site no                             | w accommodates a | anglers and hunters            | in the Snak                                                                                                    | e River canyon.  |
|                                          |                  |                                |                                                                                                                |                  |

#### OTHER

Safety Problems: This river is considered dangerous to even the more experienced boatmen.

Group Facilities:

<u>REMARKS</u> Doug Tippett is a rancher, a licensed guide, and has small cabins to accommodate fishermen and hunters. He guides anglers by boat on the river and hunters in the surrounding mountains in the fall.

Note: This site will be flooded when High Mountain Sheep Reservoir is filled.

| Snake River                                                                                            | System             | Site N                                                                                                         | o. <u>5</u>                                             |
|--------------------------------------------------------------------------------------------------------|--------------------|----------------------------------------------------------------------------------------------------------------|---------------------------------------------------------|
| I                                                                                                      | Area               | Priori                                                                                                         | ty <u>A</u>                                             |
| Name Deep Creek Recrea                                                                                 | ation Site         |                                                                                                                |                                                         |
| Location At mouth of 1                                                                                 | Deep Creek         | · · · · · · · · · · · · · · · · · · ·                                                                          | West Bank                                               |
| $\frac{4N}{T 3 \overline{A}}$ , R $\frac{44\varepsilon}{\overline{A}}$ , Sec. $\frac{3}{\overline{A}}$ | E: River Mile      | 199 County                                                                                                     | Wallowa                                                 |
| Ownership: Public                                                                                      | J. S. Forest Serv  | ice                                                                                                            | ₽₩₽₽₩₩₩₽₩₽₩₽₽₩₽₩₽₩₽₩₽₩₽₩₽₩₽₩₽₩₽₩₽₩₽₩₽₩                  |
| Private                                                                                                | Tax Lot No.        | Number of                                                                                                      | owners                                                  |
|                                                                                                        | DESCRIPT           | ION                                                                                                            |                                                         |
| Land Type Rolling for                                                                                  | othills in canyon  | ngan ngga agun gala na na haga ng mga ng |                                                         |
| Cover type Sparse gras                                                                                 | 38                 |                                                                                                                | anne agu agus agus agus agus agus agus agus             |
| Road access None                                                                                       |                    | , Condition                                                                                                    | un ann an a star an |
| Flows Fluctuating                                                                                      | Water              | quality Poo                                                                                                    | r                                                       |
| Present stage of devel                                                                                 | opment <u>None</u> |                                                                                                                |                                                         |
| -<br>-                                                                                                 | ANGLER N           | EEDS                                                                                                           |                                                         |
| Acquisition:                                                                                           | Acres,             |                                                                                                                | Feet of frontage                                        |
| Type of co                                                                                             | nveyance           |                                                                                                                |                                                         |
| Development:                                                                                           |                    |                                                                                                                |                                                         |
| Boat Ramp: Type _                                                                                      |                    | Number                                                                                                         | of lanes                                                |
|                                                                                                        |                    |                                                                                                                |                                                         |
|                                                                                                        |                    |                                                                                                                | car-trailer units                                       |
| This site will accommo                                                                                 |                    |                                                                                                                | along the lower                                         |
|                                                                                                        | Mountain Sh        | eep Reservoir.                                                                                                 |                                                         |