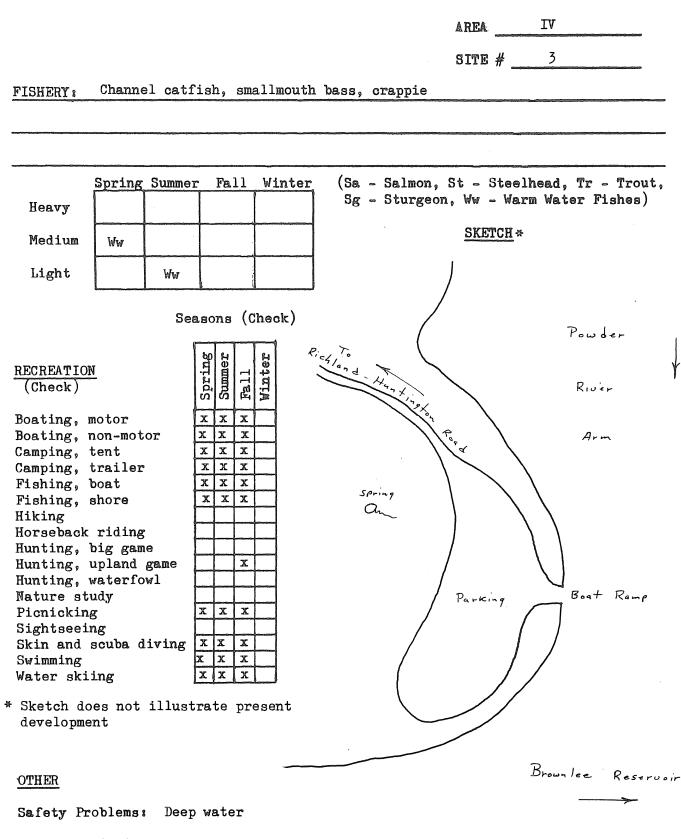

SITE # 4

FISHERY: Channel catfish, smallmouth bass and crappie

Brownlee Dam, forming a  $57\frac{1}{2}$ -mile reservoir in the Snake River Canyon, stands within a mile of slack water in Oxbow Reservoir. In addition, the Powder River is inundated up to Richland, a distance of eight miles.

AREA IV

Brownlee is not nearly as accessible as Oxbow Reservoir. The lower 18 miles on the Oregon side is not paralleled by a road, nor is the lower half on the Idaho side above Brownlee Creek where the Brownlee-Cambridge Highway leaves the reservoir. The Richland-Huntington road meets the reservoir at mile 18 and follows along the pool where it leaves the reservoir at Burnt River and follows upstream to Huntington.

The Bureau of Land Management maintains Steck Park\* on the Idaho side of the reservoir across from Burnt River. The park provides trailer space, camping facilities, picnic tables, fireplaces, rest rooms, drinking water and a boat launching ramp; and is landscaped with trees, shrubbery and lawn. Woodhead Park\*, also on the Idaho side but maintained by Idaho Power Company, is situated at the mouth of Brownlee Creek where the Brownlee-Cambridge Highway leaves the reservoir. This park provides trailer space, camping facilities, picnic tables equipped with electrical outlets, rest rooms and drinking water. The park is landscaped with trees, shrubbery and lawn.

The fishery in Brownlee is very similar to that in Oxbow Reservoir. Channel catfish, smallmouth bass, and crappie are the major species taken. The better angling exists at the head end of the reservoir and at the end of Powder River Arm where there is moving water. Angling pressure is heaviest in spring when the weather is pleasant, but even then the angling intensity is not considered heavy by state-wide standards. When summer arrives the weather becomes extremely hot and angler use drops off considerably.