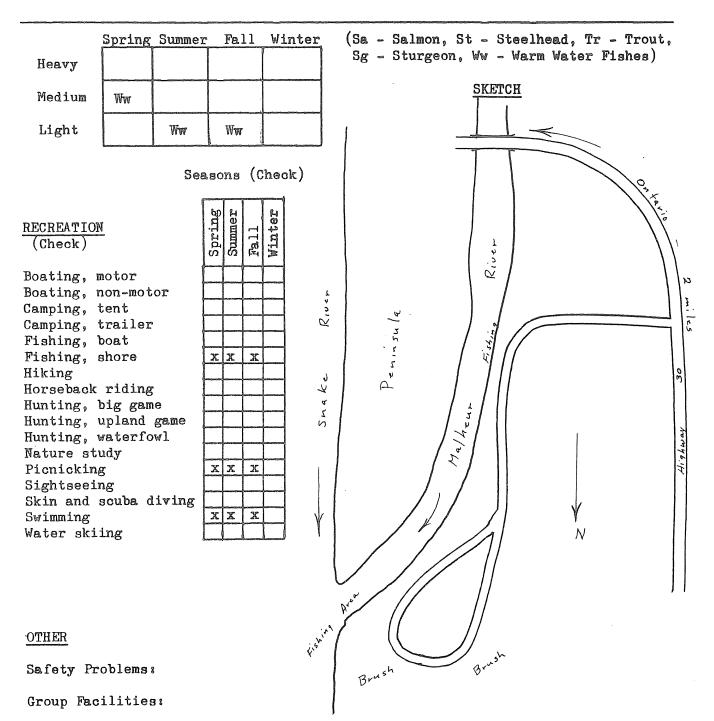

|                                                    |                                           |
| This site will accom                      | modate <u>catfi</u> | sh anglers fr  | om the Ontari                                                                                                   | o area at                                          | the                                       |
| mouth of the Malhe<br>* Clear out brush f |                     | nd access to : | river.                                                                                                          |                                                    |                                           |

(

AREA V

SITE # 6



REMARKS

<u>MARKS</u> This is a natural place for a park. A single lane dirt road now provides access onto private land. Also, if access could be provided, the peninsula between the Snake and Malheur Rivers would provide a good fishing area.

| Snake River                                                               | System               | \$                             | Site No.                                                                                                        | 7                                                                            |
|---------------------------------------------------------------------------|----------------------|--------------------------------|-----------------------------------------------------------------------------------------------