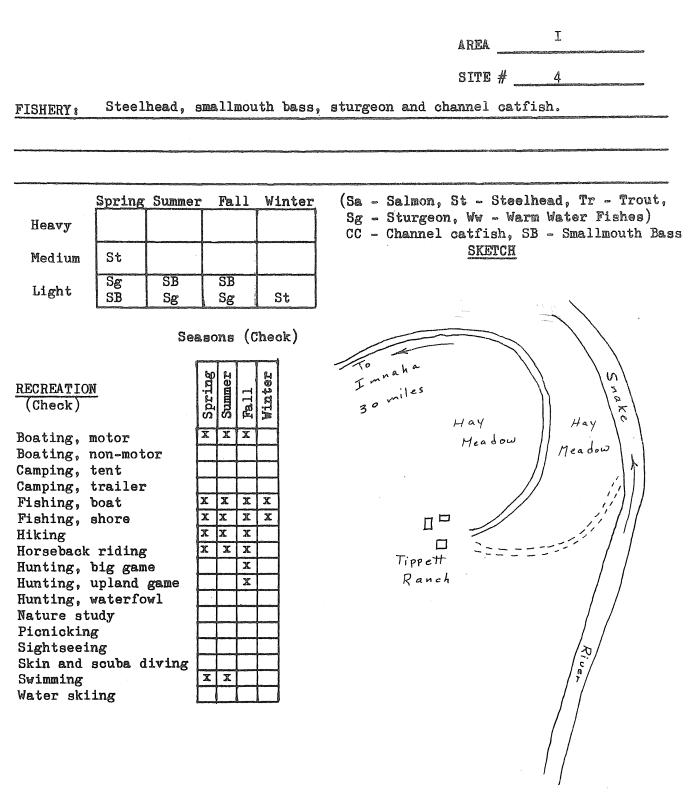

able for expansion as the use increases.

| Snake Rive                               | er System        | n                              | Site No.                                                                                                       | 4                |
|------------------------------------------|------------------|--------------------------------|----------------------------------------------------------------------------------------------------------------|------------------|
| <del></del>                              | Area             |                                | Priority                                                                                                       | Complete         |
| Name Dug Bar                             | ,                | -                              |                                                                                                                |                  |
| Location Th<br>Oregon $49E$<br>T 4N R SW | irty miles north | i of Immaha<br>iver Mile 196.5 | ,                                                                                                              | West Bank        |
|                                          |                  |                                |                                                                                                                |                  |
|                                          |                  | ax Lot No. 800 N               |                                                                                                                | ers one          |
|                                          |                  | DESCRIPTION                    |                                                                                                                |                  |
| Land Type                                | lountainous with | hay meadow at river            | r.                                                                                                             |                  |
| Cover type _G                            | rass             |                                | ndura mengadakan dia pelantakan dia pelantakan dia pelantakan dia pelantakan dia pelantakan dia pelantakan dia |                  |
|                                          |                  | -private, Cond                 |                                                                                                                | ood              |
| Flows Fluct                              | uating           | Water quality                  | Go                                                                                                             | ood              |
|                                          |                  | Ranch with cabins              |                                                                                                                |                  |
|                                          |                  | ANGLER NEEDS                   |                                                                                                                |                  |
| Acquisition:                             |                  | _ Acres,                       |                                                                                                                | Feet of frontage |
|                                          | Type of conveyan | ce                             |                                                                                                                |                  |
| Development:                             |                  |                                |                                                                                                                | ••               |
| Boat Ra                                  | mp: Type         |                                | Number of                                                                                                      | lanes            |
|                                          |                  | ails                           |                                                                                                                |                  |
| Parking                                  | area; For        | Cars or                        | c                                                                                                              | ar-trailer units |
| This site no                             | w accommodates a | anglers and hunters            | in the Snak                                                                                                    | e River canyon.  |
|                                          |                  |                                |                                                                                                                |                  |

#### OTHER

Safety Problems: This river is considered dangerous to even the more experienced boatmen.

Group Facilities:

<u>REMARKS</u> Doug Tippett is a rancher, a licensed guide, and has small cabins to accommodate fishermen and hunters. He guides anglers by boat on the river and hunters in the surrounding mountains in the fall.

Note: This site will be flooded when High Mountain Sheep Reservoir is filled.

| Snake River                                                                                            | System             | Site N                                                                                                         | o. <u>5</u>                                             |
|--------------------------------------------------------------------------------------------------------|--------------------|----------------------------------------------------------------------------------------------------------------|---------------------------------------------------------|
| I                                                                                                      | Area               | Priori                                                                                                         | ty <u>A</u>                                             |
| Name Deep Creek Recrea                                                                                 | ation Site         |                                                                                                                |                                                         |
| Location At mouth of 1                                                                                 | Deep Creek         | · · · · · · · · · · · · · · · · · · ·                                                                          | West Bank                                               |
| $\frac{4N}{T 3 \overline{A}}$ , R $\frac{44\varepsilon}{\overline{A}}$ , Sec. $\frac{3}{\overline{A}}$ | E: River Mile      | 199 County                                                                                                     | Wallowa                                                 |
| Ownership: Public                                                                                      | J. S. Forest Serv  | ice                                                                                                            | ₽₩₽₽₩₩₩₽₩₽₩₽₽₩₽₩₽₩₽₩₽₩₽₩₽₩₽₩₽₩₽₩₽₩₽₩₽₩                  |
| Private                                                                                                | Tax Lot No.        | Number of                                                                                                      | owners                                                  |
|                                                                                                        | DESCRIPT           | ION                                                                                                            |                                                         |
| Land Type Rolling for                                                                                  | othills in canyon  | ngan ngga agun gala na na haga ng mga ng |                                                         |
| Cover type Sparse gras                                                                                 | 38                 |                                                                                                                | anne agu agus agus agus agus agus agus agus             |
| Road access None                                                                                       |                    | , Condition                                                                                                    | un ann an a star an |
| Flows Fluctuating                                                                                      | Water              | quality Poo                                                                                                    | r                                                       |
| Present stage of devel                                                                                 | opment <u>None</u> |                                                                                                                |                                                         |
| -<br>-                                                                                                 | ANGLER N           | EEDS                                                                                                           |                                                         |
| Acquisition:                                                                                           | Acres,             |                                                                                                                | Feet of frontage                                        |
| Type of co                                                                                             | nveyance           |                                                                                                                |                                                         |
| Development:                                                                                           |                    |                                                                                                                |                                                         |
| Boat Ramp: Type _                                                                                      |                    | Number                                                                                                         | of lanes                                                |
|                                                                                                        |                    |                                                                                                                |                                                         |
|                                                                                                        |                    |                                                                                                                | car-trailer units                                       |
| This site will accommo                                                                                 |                    |                                                                                                                | along the lower                                         |
|                                                                                                        | Mountain Sh        | eep Reservoir.                                                                                                 |                                                         |