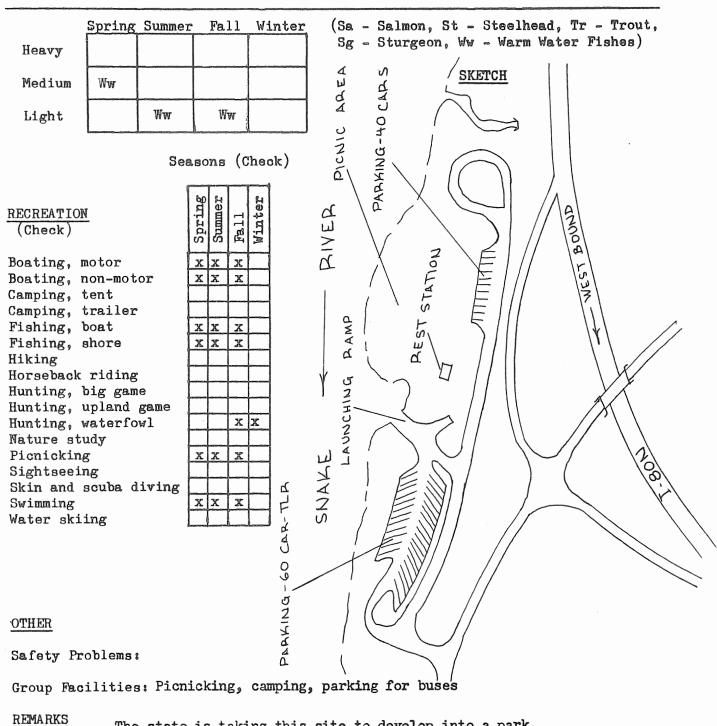

| Snake RiverSystemSite No1                                                          |
|------------------------------------------------------------------------------------|
| I Area Priority A                                                                  |
| NameHigh Mountain Sheep Dam Recreation Site                                        |
|                                                                                    |
| One-half mile above confluence with Salmon<br>Location River, WestBank             |
| T <u>4N</u> , R <u>48E</u> , Sec. <u>11</u> : River Mile <u>189</u> County Wallowa |
| Ownership: Public U.S. Forest Service                                              |
| PrivateTax Lot NoNumber of owners                                                  |
| DESCRIPTION                                                                        |
| Land TypeSteep rocky canyon                                                        |
| Cover type Sparse grass                                                            |
| Road access None at present , Condition                                            |
| Flows Fluctuating Water quality Poor                                               |
| Present stage of development <u>None</u>                                           |
| ANGLER NEEDS                                                                       |
| Acquisition: Acres, Feet of frontage                                               |
| Type of conveyance                                                                 |
| Development:                                                                       |
| Boat Ramp: Type <u>Concrete</u> Number of lanes 2                                  |
| Toilets X Trails Roads                                                             |
| Parking area X; For cars or car-trailer units                                      |
| This site will accommodate anglers and tourists to the High Mountain Sheep         |
| Dam site.                                                                          |

\* Boat ramp should be operative to minimum pool

1

SITE #

When dam is built river will provide sturgeon, smallmouth bass and FISHERY :

channel catfish.

REMARKS \* A viewpoint and parking area is proposed on the bluff above the dam; a boat dock, ramp and parking area is proposed directly above the dam; and a boat landing and lift is proposed below the dam opposite the mouth of the Salmon River. Sketch is from Pacific Northwest Power Company's RECREATIONAL USE PLAN.