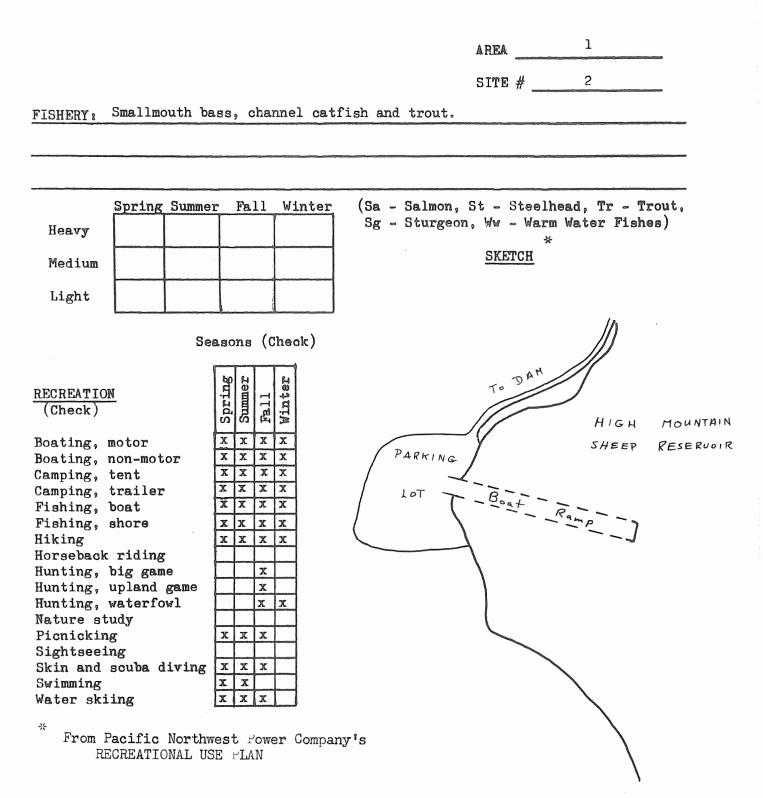

\* Boat ramp should be operative to minimum pool

1

SITE #

When dam is built river will provide sturgeon, smallmouth bass and FISHERY :

channel catfish.

REMARKS \* A viewpoint and parking area is proposed on the bluff above the dam; a boat dock, ramp and parking area is proposed directly above the dam; and a boat landing and lift is proposed below the dam opposite the mouth of the Salmon River. Sketch is from Pacific Northwest Power Company's RECREATIONAL USE PLAN.

| Snake River                   | System                                                                                                           | Site N            | lo2                                                                  |
|-------------------------------|------------------------------------------------------------------------------------------------------------------|-------------------|----------------------------------------------------------------------|
| I                             | Area                                                                                                             | Priori            | tyB                                                                  |
| Name Cow Creek Recre          | eation Site                                                                                                      |                   |                                                                      |
| Location West of Cow          |                                                                                                                  | 1rm,              | . West Bank                                                          |
| $T_{3}^{3}N$ , R $48E$ , Sec. | l River Mile                                                                                                     | 4County           | Wallowa                                                              |
| Ownership: Public             | U. S. Forest Ser                                                                                                 | rvice             |                                                                      |
| Private _                     | Tax Lot No.                                                                                                      | Number of         | owners                                                               |
|                               | DESCRIPT                                                                                                         | TION              |                                                                      |
| Land TypeSteep rocl           | (y canyon                                                                                                        |                   | n na vez un secon de contra se su contra de mana publica de secon se |
| Cover typeSparse gr           | rass                                                                                                             |                   | -1                                                                   |
| Road access Dirt road         | 1                                                                                                                | , Condition       | Good                                                                 |
| Flows Fluctuating             | Water                                                                                                            | c quality         | Fair                                                                 |
| Present stage of deve         | elopment <u>None</u>                                                                                             |                   |                                                                      |
|                               | ANGLER 1                                                                                                         | TEEDS             |                                                                      |
| Acquisition:                  | Acres, _                                                                                                         |                   | Feet of frontage                                                     |
| Type of c                     | onveyance                                                                                                        |                   |                                                                      |
| Development:                  |                                                                                                                  |                   |                                                                      |
| Boat Ramp: Type               | Concrete *                                                                                                       | Number            | of lanes                                                             |
| ToiletsX                      | Trails                                                                                                           | Roads             |                                                                      |
| Parking area <u>X</u>         | ; For                                                                                                            | cars or <u>30</u> | car-trailer units                                                    |
| This site will accomm         | en de la construction de la companya de la construcción de la construcción de la construcción de la construcción |                   | w Creek area of                                                      |
| * Boat ramp should be         | Imnaha Arm.                                                                                                      |                   | <u></u>                                                              |

### Safety Problems: Deep water

REMARKS: A large parking area and boat launching ramp operable to elevation 1337 (173 foot drawdown) of the reservoir will be installed on the west side of the Imnaha Arm of the reservoir opposite Cow Creek. This area will provide the principal boat launching facility on the Oregon side. At present time the mouth of Cow Creek on the Imnaha River is a very popular spring steelhead fishing area. During the peak of the season (Feb. and March) many anglers camp in both tents and trailers. Also, Cow Creek is the beginning of the Imnaha trail which follows the river to its mouth. This trail is used heavily during the spring steelhead season.