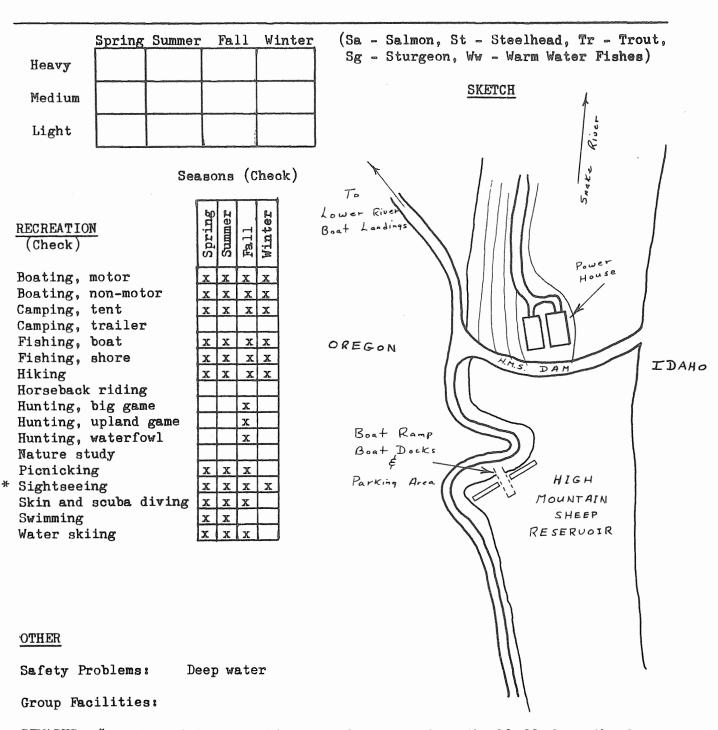

| Snake RiverSystemSite No1                                                          |
|------------------------------------------------------------------------------------|
| I Area Priority A                                                                  |
| NameHigh Mountain Sheep Dam Recreation Site                                        |
|                                                                                    |
| One-half mile above confluence with Salmon<br>Location River, WestBank             |
| T <u>4N</u> , R <u>48E</u> , Sec. <u>11</u> : River Mile <u>189</u> County Wallowa |
| Ownership: Public U.S. Forest Service                                              |
| PrivateTax Lot NoNumber of owners                                                  |
| DESCRIPTION                                                                        |
| Land TypeSteep rocky canyon                                                        |
| Cover type Sparse grass                                                            |
| Road access None at present , Condition                                            |
| Flows Fluctuating Water quality Poor                                               |
| Present stage of development <u>None</u>                                           |
| ANGLER NEEDS                                                                       |
| Acquisition: Acres, Feet of frontage                                               |
| Type of conveyance                                                                 |
| Development:                                                                       |
| Boat Ramp: Type <u>Concrete</u> Number of lanes 2                                  |
| Toilets X Trails Roads                                                             |
| Parking area X; For cars or car-trailer units                                      |
| This site will accommodate anglers and tourists to the High Mountain Sheep         |
| Dam site.                                                                          |

\* Boat ramp should be operative to minimum pool

1

SITE #

When dam is built river will provide sturgeon, smallmouth bass and FISHERY :

channel catfish.

REMARKS \* A viewpoint and parking area is proposed on the bluff above the dam; a boat dock, ramp and parking area is proposed directly above the dam; and a boat landing and lift is proposed below the dam opposite the mouth of the Salmon River. Sketch is from Pacific Northwest Power Company's RECREATIONAL USE PLAN.