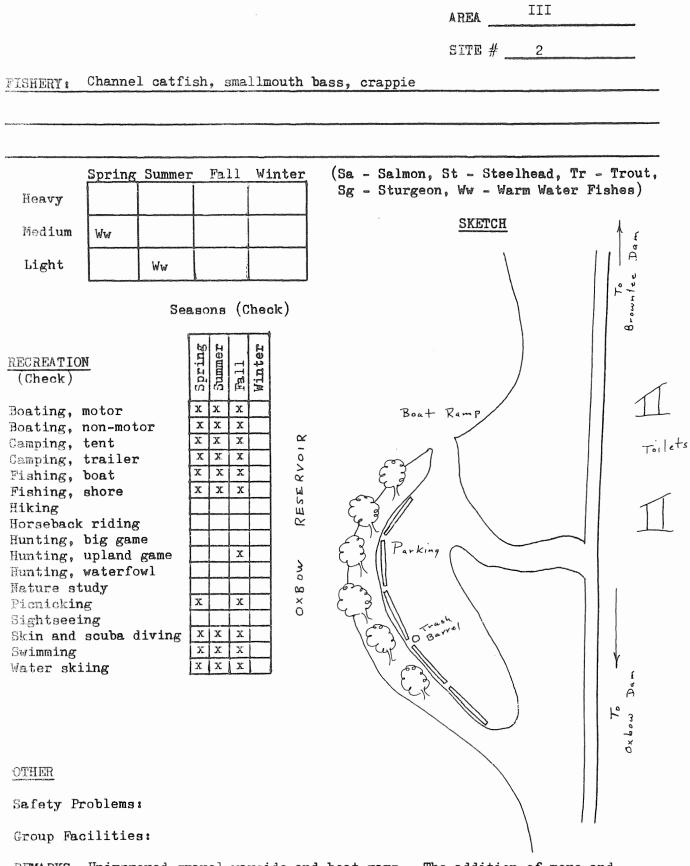

The following four site evaluation sheets describe Oxbow Reservoir access points in more detail.

| Snake R                    | iver Sys            | stem                                     |              | Site No.                                  | 1                                                            |
|----------------------------|---------------------|------------------------------------------|--------------|-------------------------------------------|--------------------------------------------------------------|
| III                        | Are                 | ea                                       |              | Priority _                                | A                                                            |
| Name Oxbor                 | ø Boat Ramp         |                                          |              |                                           |                                                              |
| Location _T                | nree miles up       | from Oxbow Da                            | LM           |                                           | West Bank                                                    |
| T <u>7 S</u> , R <u>48</u> | E, Sec. <u>16</u> ; | River Mile                               | Cor          | unty <u>Bake</u>                          | 27<br>                                                       |
| Ownership:                 | Public Idah         | o Power Compa                            | iny          |                                           |                                                              |
|                            | Private             | Tax Lot No.                              | Num          | ber of owne                               | ers                                                          |
|                            |                     | DESCRIP                                  | TION         |                                           |                                                              |
| Land Type                  | Mountainous         | a an |              | tedentariati nost dan afrita interativati |                                                              |
| Cover type _               | Sparse grass        | and brush                                |              |                                           |                                                              |
| Road access                | Paved highwa        | У                                        | , Condit     | ion <u>Good</u>                           | nooren de este tanto de de la ferre a ferre a de la ferre de |
| Flows                      | Fluctuating         | Water                                    | quality      | Poor                                      | ******                                                       |
| Present stag               | ge of developm      | entSmall                                 | wayside and  | l boat ramp                               | ).                                                           |
|                            |                     | ANGLER 1                                 | VEEDS        |                                           |                                                              |
| Acquisition                | 8                   | Acres,                                   |              |                                           | Feet of frontage                                             |
|                            | Type of conve       | yance                                    |              |                                           |                                                              |
| Development                |                     |                                          |              |                                           |                                                              |
| Boat Re                    | amp: Type           |                                          |              | Number of                                 | lanes                                                        |
| Toileta                    | 3                   | _Trails                                  |              | Roads                                     |                                                              |
| Parkiné                    | g area;             | For                                      | _ cars or    | Ci                                        | ar-trailer units                                             |
| This site w:               | ill accommodat      | e <u>twenty car-</u>                     | trailer unit | jS                                        |                                                              |
| * The addit                | ion of large a      | shade trees a                            | nd picnic ta | bles would                                | enhance this                                                 |

| ۵ | REA |  |
|---|-----|--|

SITE #

III

].

FISHERY: Channel catfish, crappie, smallmouth bass.

REMARKS This is an undeveloped gravel boat ramp along the Baker-Homestead Highway. Parking is available for about 25 car-trailer units.