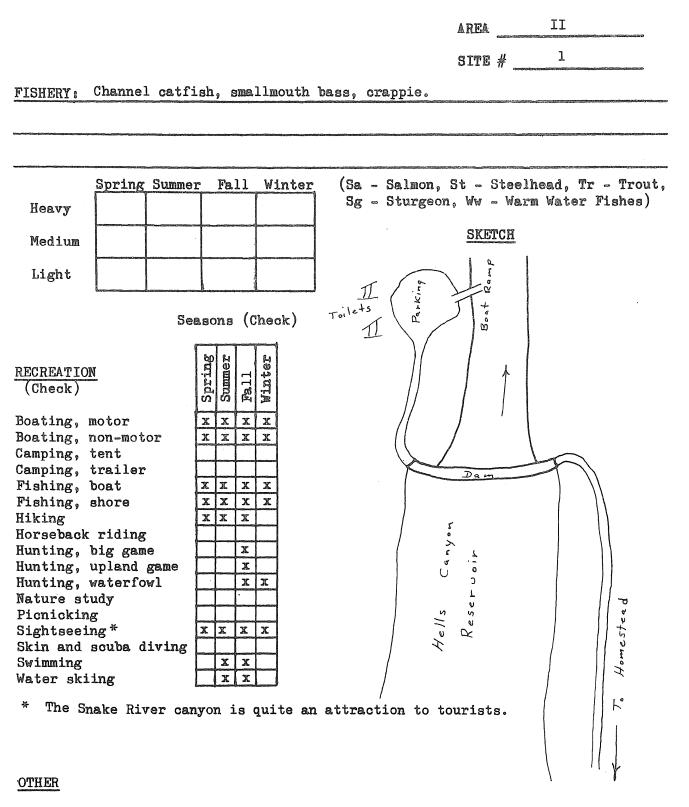

#### AREA II

Area II includes the area of the Snake River that will be influenced by Hells Canyon Dam. The dam is now being constructed at the mouth of Hells Canyon Creek, 22 miles below Oxbow Dam.

The development of one site has been recommended below the dam for boat access to upper Brownlee Reservoir.

Also, three camp sites have been proposed by the U. S. Forest Service on the Oregon side of the reservoir along with one camp site and one boat camp along the Idaho side.\*

The fishery on the new reservoir will follow the pattern of the upper reservoirs with channel catfish, smallmouth bass and crappie.

The one boat access site below Hells Canyon Dam is described on the following evaluation sheet.

\* U. S. Forest Service publication: Hells Canyon Country, A Proposal for Recreational Development.

| Snake River            | System          | Site             | No.                                                                                                             | 1                                                                                                               |
|------------------------|-----------------|------------------|-----------------------------------------------------------------------------------------------------------------|-----------------------------------------------------------------------------------------------------------------|
| II                     |                 | Prior            | city                                                                                                            | A                                                                                                               |
| Name Hells Canyon Dam  | Boat Ramp       |                  |                                                                                                                 |                                                                                                                 |
| Location Directly bel  | ow Hells Canyor | n Dem            |                                                                                                                 | West Bank                                                                                                       |
| T_4S_, R_49E, Sec. 4   | : River Mile    | eCounty          | Wallo                                                                                                           | Wa                                                                                                              |
| Ownership: Public      | U.S. Fore       | est Service      | antaria a tanàn amin'ny fisiana dia mampika dia mampika dia mampika dia mampika dia mampika dia mampika dia mam | a bian mangati kang Cang Cang Jini Pangatang menangan kang kang bana bang                                       |
| Private                | Tax Lot No      | 0Number of       | Cowners                                                                                                         | 3                                                                                                               |
|                        | DESCRI          | PTION            |                                                                                                                 |                                                                                                                 |
| Land TypeMounta        | inous - very st | teep             |                                                                                                                 |                                                                                                                 |
| Cover type Bunch       | grass with a fe | ew large pines   |                                                                                                                 |                                                                                                                 |
| Road access Undeve     | loped at preser | nt, Condition    | 1990 Full Million Cont of Disease                                                                               | mbaaufdinettaatiinettaatiitaatiitaatiitaatiitaatiitaatii                                                        |
| Flows Fluctu           | ating Wat       | er quality       | Good                                                                                                            | and a standard state of the state |
| Present stage of devel | opment          | None             |                                                                                                                 | 17111111111111111111111111111111111111                                                                          |
|                        | ANGLER          | NEEDS            |                                                                                                                 |                                                                                                                 |
| Acquisition:           | Acres,          |                  | Fee                                                                                                             | et of frontage                                                                                                  |
| Type of co             | nveyance        |                  |                                                                                                                 |                                                                                                                 |
| Development:           |                 |                  |                                                                                                                 |                                                                                                                 |
| Boat Ramp: Type _      | Concrete plan   | nk Numbe         | r of la                                                                                                         | nes                                                                                                             |
| Toilets X              | Trails          | Roads            |                                                                                                                 |                                                                                                                 |
|                        | ; For           | cars or 20       | car                                                                                                             | -trailer units                                                                                                  |
| This site will provide |                 |                  |                                                                                                                 | upper High                                                                                                      |
|                        | Mountain        | Sheep Reservoir. |                                                                                                                 | and we have been a productive to both the first of the function of the figure of                                |

Safety Problems: Turbulent water below dam during times of high flow.

Group Facilities:

<u>REMARKS</u> Because of High Mountain Sheep Reservoir's length, this access point is very important to provide access to the upper end of the pool.