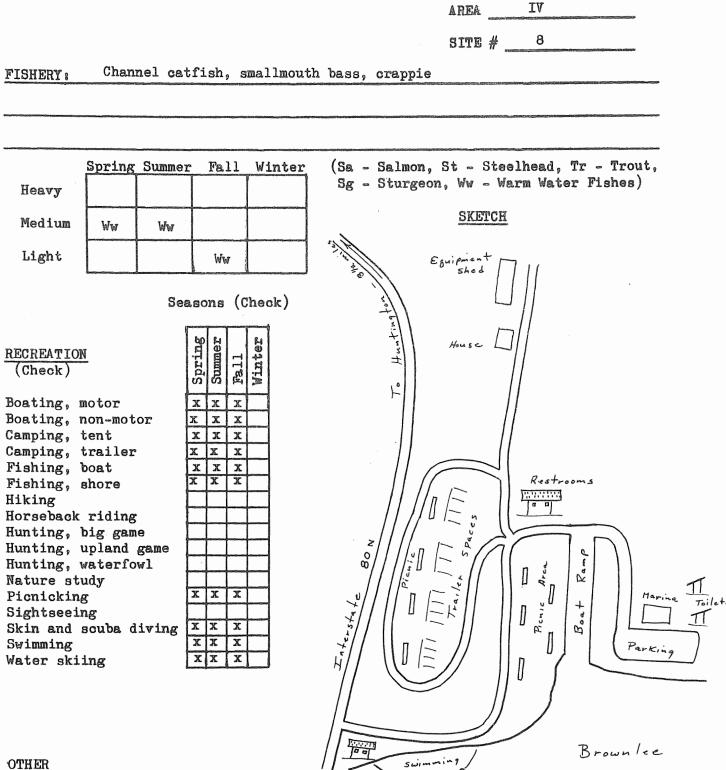

The reservoir supports a large population of warm-water fish with channel catfish, smallmouth bass, and crappie being the most readily taken by anglers. Although fall is the season of least use on the reservoir, this is the time of year the smallmouth fishing is at its best. Generally speaking, anglers do not seek one particular species of fish; they just come to catch anything that will bite.

Access on the Oregon side is not much of a problem since a paved highway parallels the reservoir for its entire length. Three boat ramps have been developed along the reservoir; a fourth site is recommended at a suitable place about one mile below Brownlee Village. In addition, there are many roadways that go to the waters edge along the reservoir but these access points have no level area for parking except the narrow highway shoulder.

McCormick Park located on the Idaho side below Brownlee Dam at the mouth of Wildhorse Creek is owned and managed by Idaho Power Company. The park provides trailer space, camping facilities, picnic tables equipped with electrical outlets, restrooms, hot and cold showers and drinking water. The park is landscaped with trees, shrubbery, and lawn.