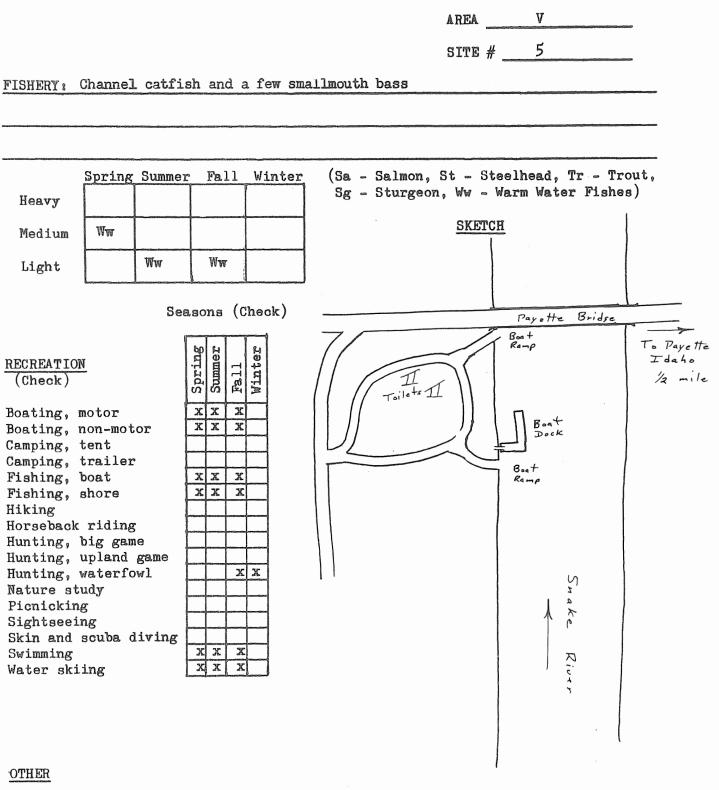

Note: This site will be flooded when High Mountain Sheep Reservoir is filled.

| Snake River                                                                                            | System             | Site N                                                                                                         | o. <u>5</u>                                             |
|--------------------------------------------------------------------------------------------------------|--------------------|----------------------------------------------------------------------------------------------------------------|---------------------------------------------------------|
| I                                                                                                      | Area               | Priori                                                                                                         | ty <u>A</u>                                             |
| Name Deep Creek Recrea                                                                                 | ation Site         |                                                                                                                |                                                         |
| Location At mouth of 1                                                                                 | Deep Creek         | · · · · · · · · · · · · · · · · · · ·                                                                          | West Bank                                               |
| $\frac{4N}{T 3 \overline{A}}$ , R $\frac{44\varepsilon}{\overline{A}}$ , Sec. $\frac{3}{\overline{A}}$ | E: River Mile      | 199 County                                                                                                     | Wallowa                                                 |
| Ownership: Public                                                                                      | J. S. Forest Serv  | ice                                                                                                            | ₽₩₽₽₩₩₩₽₩₽₩₽₽₩₽₩₽₩₽₩₽₩₽₩₽₩₽₩₽₩₽₩₽₩₽₩₽₩                  |
| Private                                                                                                | Tax Lot No.        | Number of                                                                                                      | owners                                                  |
|                                                                                                        | DESCRIPT           | ION                                                                                                            |                                                         |
| Land Type Rolling for                                                                                  | othills in canyon  | ngan ngga agun gala na na haga ng mga ng |                                                         |
| Cover type Sparse gras                                                                                 | 38                 |                                                                                                                | anne agu agus agus agus agus agus agus agus             |
| Road access None                                                                                       |                    | , Condition                                                                                                    | un ann an a star an |
| Flows Fluctuating                                                                                      | Water              | quality Poo                                                                                                    | r                                                       |
| Present stage of devel                                                                                 | opment <u>None</u> |                                                                                                                |                                                         |
| -<br>-                                                                                                 | ANGLER N           | EEDS                                                                                                           |                                                         |
| Acquisition:                                                                                           | Acres,             |                                                                                                                | Feet of frontage                                        |
| Type of co                                                                                             | nveyance           |                                                                                                                |                                                         |
| Development:                                                                                           |                    |                                                                                                                |                                                         |
| Boat Ramp: Type _                                                                                      |                    | Number                                                                                                         | of lanes                                                |
|                                                                                                        |                    |                                                                                                                |                                                         |
|                                                                                                        |                    |                                                                                                                | car-trailer units                                       |
| This site will accommo                                                                                 |                    |                                                                                                                | along the lower                                         |
|                                                                                                        | Mountain Sh        | eep Reservoir.                                                                                                 |                                                         |

REMARKS The Deep Creek site is the most remote and can be reached by boat only. Twenty-four camp units with tables and fireplaces will be provided with a community kitchen for all camps. A dock and moorage facility will be built on the reservoir.