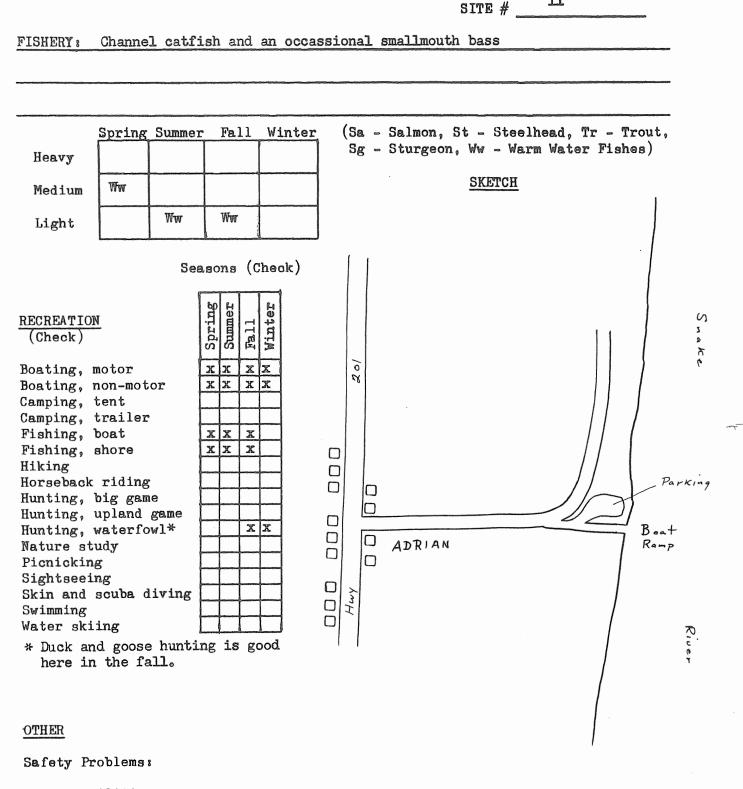

\* Boat ramp should be operative to minimum pool

1

SITE #

When dam is built river will provide sturgeon, smallmouth bass and FISHERY :

channel catfish.

REMARKS \* A viewpoint and parking area is proposed on the bluff above the dam; a boat dock, ramp and parking area is proposed directly above the dam; and a boat landing and lift is proposed below the dam opposite the mouth of the Salmon River. Sketch is from Pacific Northwest Power Company's RECREATIONAL USE PLAN.

| Snake River                   | System                                                                                                           | Site N            | lo2                                                                  |
|-------------------------------|------------------------------------------------------------------------------------------------------------------|-------------------|----------------------------------------------------------------------|
| I                             | Area                                                                                                             | Priori            | tyB                                                                  |
| Name Cow Creek Recre          | eation Site                                                                                                      |                   |                                                                      |
| Location West of Cow          |                                                                                                                  | 1rm,              | . West Bank                                                          |
| $T_{3}^{3}N$ , R $48E$ , Sec. | l River Mile                                                                                                     | 4County           | Wallowa                                                              |
| Ownership: Public             | U. S. Forest Ser                                                                                                 | rvice             |                                                                      |
| Private _                     | Tax Lot No.                                                                                                      | Number of         | owners                                                               |
|                               | DESCRIPT                                                                                                         | TION              |                                                                      |
| Land TypeSteep rocl           | (y canyon                                                                                                        |                   | n na vez un secon de contra se su contra de mana publica de secon se |
| Cover typeSparse gr           | rass                                                                                                             |                   | -1                                                                   |
| Road access Dirt road         | 1                                                                                                                | , Condition       | Good                                                                 |
| Flows Fluctuating             | Water                                                                                                            | c quality         | Fair                                                                 |
| Present stage of deve         | elopment <u>None</u>                                                                                             |                   |                                                                      |
|                               | ANGLER 1                                                                                                         | TEEDS             |                                                                      |
| Acquisition:                  | Acres, _                                                                                                         |                   | Feet of frontage                                                     |
| Type of c                     | onveyance                                                                                                        |                   |                                                                      |
| Development:                  |                                                                                                                  |                   |                                                                      |
| Boat Ramp: Type               | Concrete *                                                                                                       | Number            | of lanes                                                             |
| ToiletsX                      | Trails                                                                                                           | Roads             |                                                                      |
| Parking area <u>X</u>         | ; For                                                                                                            | cars or <u>30</u> | car-trailer units                                                    |
| This site will accomm         | en de la construction de la companya de la construcción de la construcción de la construcción de la construcción |                   | w Creek area of                                                      |
| * Boat ramp should be         | Imnaha Arm.                                                                                                      |                   | <u></u>                                                              |

### Safety Problems: Deep water

REMARKS: A large parking area and boat launching ramp operable to elevation 1337 (173 foot drawdown) of the reservoir will be installed on the west side of the Imnaha Arm of the reservoir opposite Cow Creek. This area will provide the principal boat launching facility on the Oregon side. At present time the mouth of Cow Creek on the Imnaha River is a very popular spring steelhead fishing area. During the peak of the season (Feb. and March) many anglers camp in both tents and trailers. Also, Cow Creek is the beginning of the Imnaha trail which follows the river to its mouth. This trail is used heavily during the spring steelhead season.