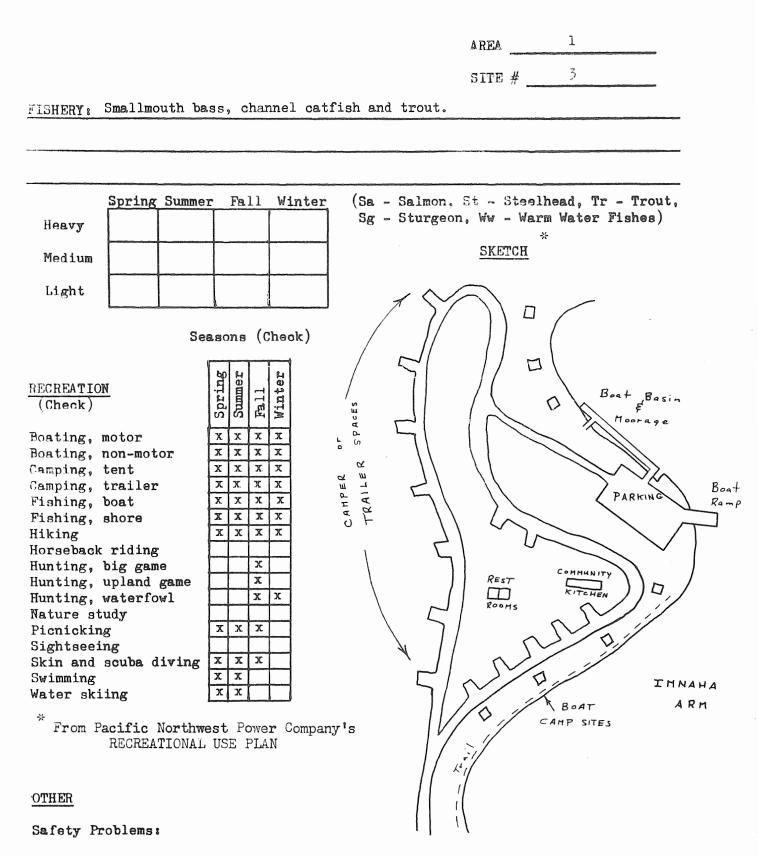

| Snake River                                  | System                 | Site No.                           | 33                 |
|----------------------------------------------|------------------------|------------------------------------|--------------------|
| I                                            | Area                   | Priorit                            | yA                 |
| Name Horse Creek H                           | ecreation Site         |                                    |                    |
| Oregon<br>T_ <u>3N</u> , R <u>48E</u> , Sec. | <u>35</u> : River Mile | ud of Imnaha Arm .<br>8CountyW     |                    |
| Private                                      |                        | • <u>*</u> Number of our Sproject. | WINGLEB            |
| Land Type Hay me                             | adow in Imnaha cany    | ron                                |                    |
| Cover typeSparse                             | grass                  |                                    |                    |
| Road access Dirt r                           | oad                    | , Condition                        | Good               |
| Flows Good year an                           |                        | r quality                          |                    |
| Present stage of de                          | evelopmentNone         |                                    |                    |
|                                              | ANGLER                 | NEEDS                              |                    |
|                                              |                        |                                    |                    |
| Development:                                 | *                      |                                    |                    |
| Boat Ramp: Ty                                | pe <u>Concrete</u>     | Number o                           | f lanes            |
| Toilets                                      | XTrails                | Roads                              |                    |
| Parking area                                 | X ; For                | cars or 50                         | _car-trailer units |
| This site will acc                           | ommodate anglers and   | l campers at the head              | l of Imnaha Arm.   |

Boat ramp should be operative to minimum pool

REMARKS: The Horse Creek site will be a major recreational development. It has been selected because of the large amount of gently sloping land available and its proximity to the permanent fish handling facilities at the upper end of the Imnaha Arm of the reservoir.

Thirty overnight camping and trailer spaces will be available. Boat launching facilities will be limited since they will be usable only at near full reservoir. The Horse Creek site should prove adequate for 100 visitors. There is ample space avail-